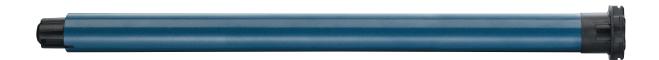

# The first RTS built-in motor for wind resistant screens.

#### **Applications**

vertical screens equiped with lockers

- · Suitable for tubes diameter 50 mm or more
- Can be used for windows up to 15 m<sup>2</sup>

### **Main characteristics**

- > Wind tension solution: cross lock system
- > High speed motor
- > Remote set limits and easy resetting of end-limits
- > Automatic readjustment of the settings every 30 cycles and at every power cut
- > A special automatic locking mechanism is required
- > Compatible with Somfy tubular range of accessories