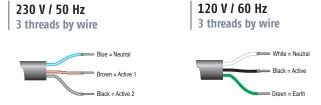

|
| Degree of protection  | IP 44                           |
| Operating temperature | 20% -20 to 70°C 80% -10 to 40°C |
| Protection class      | Class I                         |
| Limit switch unit     | Electronic                      |
| Conformity            | www.somfy.com/ce                |



# Performance

| Nominal voltage | 230 V / 50 Hz |        | 120 V / 60 Hz |        |
|-----------------|---------------|--------|---------------|--------|
| Torque          | 6 Nm          | 6 Nm   | 6 Nm          | 10 Nm  |
| Speed           | 17 rpm        | 32 rpm | 38 rpm        | 38 rpm |

| Dimensions |     |     |     |     |  |  |
|------------|-----|-----|-----|-----|--|--|
| L1 (in mm) | 605 | 655 | 605 | 655 |  |  |
| L2 (in mm) | 590 | 640 | 590 | 640 |  |  |

## Type of cable