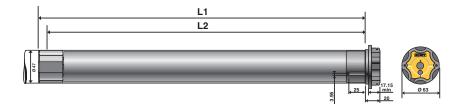

| Dimensions |     |     |     |     |  |  |
|------------|-----|-----|-----|-----|--|--|
| L1 (in mm) | 605 | 655 | 605 | 655 |  |  |
| L2 (in mm) | 590 | 640 | 590 | 640 |  |  |