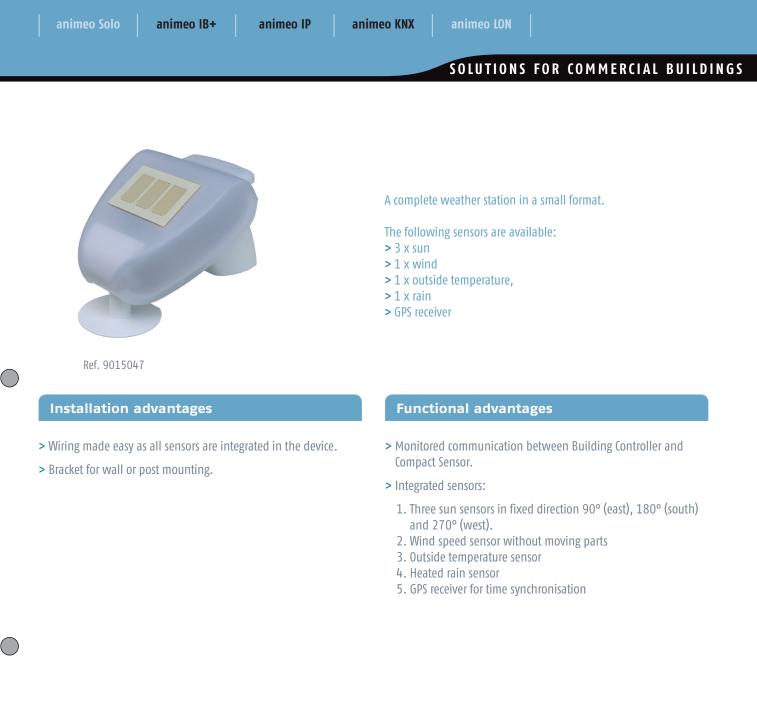

## **Compact Sensor**





 $\bigcirc$ 



## CHARACTERISTICS

| Supply voltage                 | 24 V DC                                                       |
|--------------------------------|---------------------------------------------------------------|
| Current consumption            | 150 mA                                                        |
| Measuring range sun sensor     | 1000 Lux to 65000 Lux                                         |
| Resolution sun sensor          | 1000 Lux                                                      |
| Measuring range wind sensor    | 0.5 m/s to 30 m/s (1.8 km/h to 108 km/h)                      |
| Heating of rain sensor         | Approx. 1.2 W; only when rain or outside temperature < 10 ° C |
| Resolution temperature sensor  | 1°C