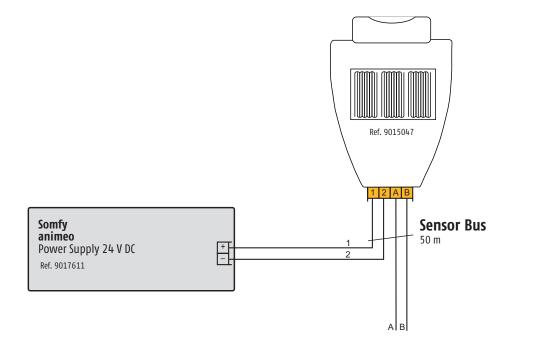

## CHARACTERISTICS

| Supply voltage                 | 24 V DC                                                       |
|--------------------------------|---------------------------------------------------------------|
| Current consumption            | 150 mA                                                        |
| Measuring range sun sensor     | 1000 Lux to 65000 Lux                                         |
| Resolution sun sensor          | 1000 Lux                                                      |
| Measuring range wind sensor    | 0.5 m/s to 30 m/s (1.8 km/h to 108 km/h)                      |
| Heating of rain sensor         | Approx. 1.2 W; only when rain or outside temperature < 10 ° C |
| Resolution temperature sensor  | 1°C                                                           |
| Recommended cable              | -Y (St)Y 2 x 2 x 0,8 mm                                       |
| Max. cable length              | 50 m                                                          |
| Operating temperature          | - 30°C to + 50°C                                              |
| Housing dimensions (w x h x d) | 96 x 77 x 118 mm                                              |
| Weight                         | 170 g                                                         |
| Degree of protection           | IP 44                                                         |
| Protection class               | II, corresponding to the installation                         |
| Conformity                     | www.somfy.com/ce                                              |