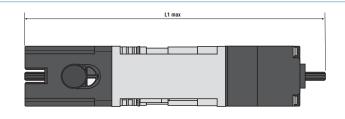

## Dimensions

| L1 (in mm) | 254 | 269 | 289 |
|------------|-----|-----|-----|
| L6 (in mm) | 265 | 280 | 300 |