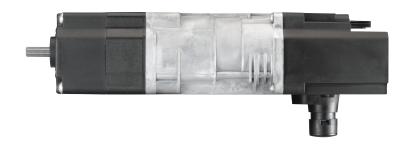

A universal solution to motorize different kinds of external Venetian blinds.

#### **Applications**

external venetian blinds

• Suitable for the following headrails: SCHENKER (78 x 67 mm), HUNTER DOUGLAS (57 x 51 mm), STOREN MATERIAL (58 x 56 mm), GRIESSER (67 x 66 mm).

### Main characteristics

- > U or N headrail mounting
- > Safety stop (snow between slats, etc...) via a mushroom
- > Mechanical settings:
  - Up and down end-limits already set for the integration
  - Possibility to readjust easily both limits on site
  - Flexible end-limits and adapted to the main external Venetian blinds of the market
- > Easy integration:
  - Fast connection (plug and play) with Hirschmann plugs