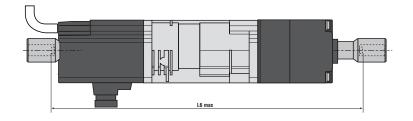

## Dimensions

| L1 (in mm) | 254 | 269 | 289 |
|------------|-----|-----|-----|
| L6 (in mm) | 265 | 280 | 300 |