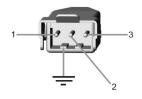

## Type of cable

| 1 | Neutral | Blue           |
|---|---------|----------------|
| 2 | Up      | Black          |
| 3 | Down    | Brown          |
| 느 | Earth   | Green / Yellow |