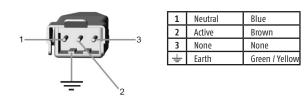

of protection  | IP 54 for motor IP 67 for plate |
| Operating temperature | 20% -20 to 70°C 80% -10 to 40°C |
| Protection class      | Class I                         |
| Limit switch unit     | Electronic                      |
| Conformity            | www.somfy.com/ce                |





| Performance     |               |        |        |  |  |
|-----------------|---------------|--------|--------|--|--|
| Nominal voltage | 230 V / 50 Hz |        |        |  |  |
| Torque          | 6 Nm          | 10 Nm  | 18 Nm  |  |  |
| Speed           | 24 rpm        | 24 rpm | 24 rpm |  |  |

| Dimensions |     |     |     | $\bigcirc$ |
|------------|-----|-----|-----|------------|
| L1 (in mm) | 254 | 269 | 289 |            |
| L6 (in mm) | 265 | 280 | 300 |            |

## Type of cable