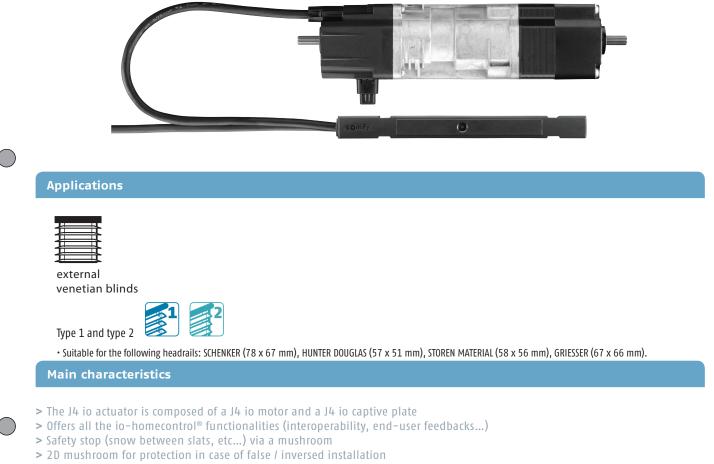

## The io-homecontrol<sup>®</sup> solution for motorization of external venetian blind.

- > Electronic settings:
  - Bottom end-limit already set in factory
  - All other settings with any 3 buttons io remote control
- > Easy integration:
  - The shortest motor available on the market
  - U or N headrail mounting
  - Fast connection (plug and play) with Hirschmann plugs
  - Thin and aesthetic plate