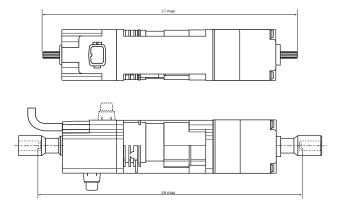

| Dimensions |     |     |     | $\bigcirc$ |
|------------|-----|-----|-----|------------|
| L1 (in mm) | 254 | 269 | 289 |            |
| L6 (in mm) | 265 | 280 | 300 |            |