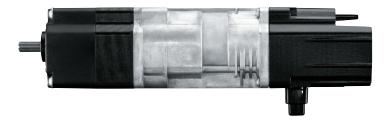

Main characteristics

- > The shortest EVB motor with radio embedded on the market
- > Safety stop (snow between slats, etc...) via a mushroom
- > 2D mushroom for protection in case of false / inversed installation
- > RTS embedded with Modulis, wind & sun protection functions compatibility
- > Electronic settings:
  - Bottom end-limit already set in factory
  - Automatic setting
  - All other settings via RTS transmitter
  - Easy double power cut
- > Easy integration:
  - Compatible with all type of head boxes
  - U or N headrail mounting
  - Fast connection (plug and play) with Hirschmann plugs
  - > Interoperability with Somfy RTS products
  - > Same integration process as J4 motor range