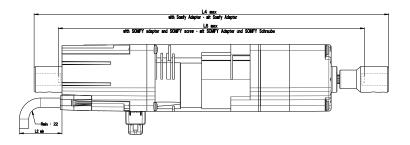

| Dimensions |     |     |     |  |
|------------|-----|-----|-----|--|
| L1 (in mm) | 254 | 269 | 289 |  |
| L6 (in mm) | 265 | 280 | 300 |  |