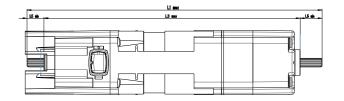

| Dimensions |     |     |     |  |
|------------|-----|-----|-----|--|
| L1 (in mm) | 254 | 269 | 289 |  |
| L6 (in mm) | 265 | 280 | 300 |  |