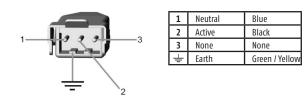

50 Hz                |
|-----------------------|---------------------------------|
| Degree of protection  | IP 54                           |
| Operating temperature | 20% -20 to 70°C 80% -10 to 40°C |
| Protection class      | Class I                         |
| Limit switch unit     | Electronic                      |
| Conformity            | www.somfy.com/ce                |





#### Performance

| Nominal voltage | 230 V / 50 Hz |        |        |  |
|-----------------|---------------|--------|--------|--|
| Torque          | 6 Nm          | 10 Nm  | 18 Nm  |  |
| Speed           | 24 rpm        | 24 rpm | 24 rpm |  |

| Dimensions |     |     |     |  |
|------------|-----|-----|-----|--|
| L1 (in mm) | 254 | 269 | 289 |  |
| L6 (in mm) | 265 | 280 | 300 |  |

### Type of cable