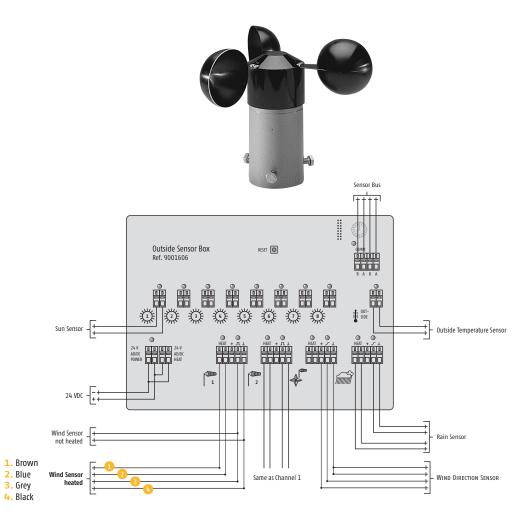

## Installation advantages

- > Very easy assembling on standard mast with 50 mm diameter.
- > Spring clamb connectors for save and solid wiring to the Outside Sensor Box.