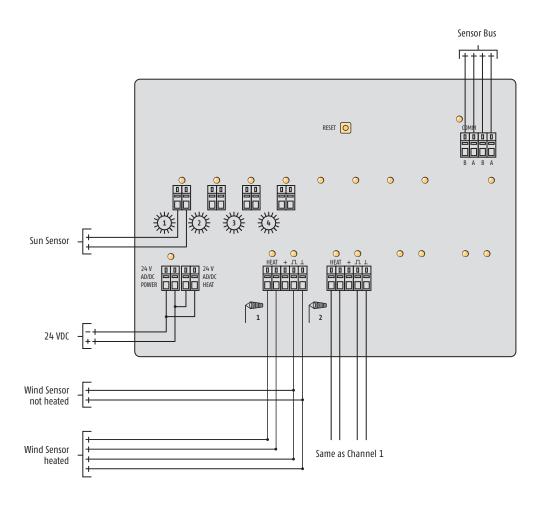

The Outside Sensor Extension Box (ref. 9001607) offers extension capabilities of 2 additional wind speed sensors and 4 sun sensors and can be used as an expander of the Outside Sensor Box (ref. 9001606).

## Installation advantages

- > Only two cables (power supply 24 V AC/DC and data cable) must be laid to the outside. All wires easily integrated through spring clamb connectors.
- > Can directly be fixed to the sensor stations.
- > Up to 4 sun sensors and 2 wind speed sensors (standard or heated) can be connected to the Outside Extension Sensor Box.

## **Functional advantages**

- > Easy and quick start-up in combination with animeo building control solutions.
- > Status display through LED's for clear monitoring of connected and functioning individual sensors.