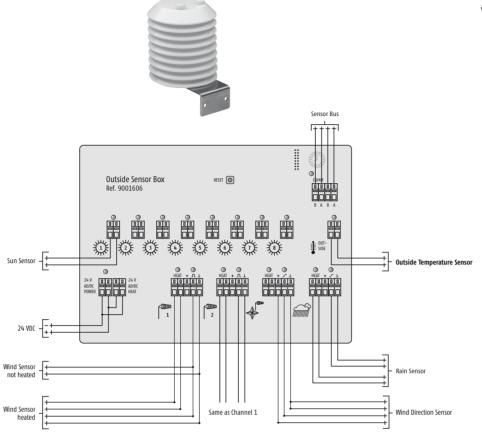

## animeo Outside Temperature Sensor

Temperature sensor for the measurement of exterior temperatures in combination with the Outside Sensor Box (ref. 9001606).

Delivered with solar radiation sensor protective housing.

## **Installation Advantages**

- > Very easy assembling on standard mast with 50 mm diameter.
- > Spring clamp connectors for save and solid wiring to the Outside Sensor Box