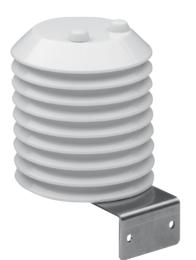

## animeo Outside Temperature Sensor

Temperature sensor for the measurement of exterior temperatures in combination with the Outside Sensor Box (ref. 9001606).

Delivered with solar radiation sensor protective housing.

## **Functional Advantages**

- > Precise measurement of exterior temperature values which can be displayed by °C or °F in the animeo building control solutions.
- > Protective housing to prevent measurement influence by spiders and birds.

## **Characteristics**

| Outside Temperature Sensor | Ref. 9001611                                         |
|----------------------------|------------------------------------------------------|
| Supply voltage             | 5 V DC                                               |
| Resistance at 25° C        | 10 KΩ                                                |
| Accuracy                   | ± 1°C / ± 1 % rdg                                    |
| Measuring element          | NTC                                                  |
| Measuring range/accuracy   | - 10+ 30°C: ± 1°C / -25 10°C and + 30°C+ 60°C: ± 2°C |
| Application area           | - 25°C+75°C                                          |
| Outputs                    | max. 10 mA                                           |
| Wiring recommendations     | 2 x 0.8 mm <sup>2</sup>                              |
| Material of housing        | Polycarbonate                                        |
| Housing dimensions         | Height 95 mm / 0 85 mm                               |
| Weight                     | 234 g                                                |
| Degree of protection       | IP 65                                                |
| Protection class           | III                                                  |
| Conformity                 | www.somfy.com/ce                                     |