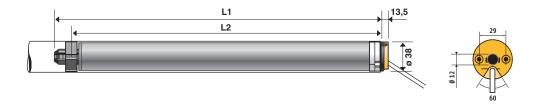

### **Dimensions**

| L1 (in mm) | 453 |
|------------|-----|
| L2 (in mm) | 433 |