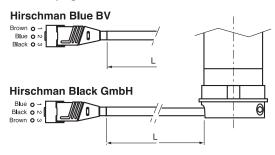

p applications
- Can be used for windows up to 15 m<sup>2</sup>

## Main characteristics

- > High speed motor
- > Sold only by 100 pieces
- > Progressive set limits thanks to the progressive adjusting knob on the head
- > Hirschman plug available

# Certifications







# CHARACTERISTICS Supply voltage 230 V AC / 50 Hz Degree of protection IP 44 Operating temperature 20% -25 to 70°C 80% -10 to 40°C Protection class Class I Limit switch unit Progressive Conformity www.somfy.com/ce



### Performance

| Nominal voltage | 230 V / 50 Hz |
|-----------------|---------------|
| Torque          | 5 Nm          |
| Speed           | 14 rpm        |

### **Dimensions**

| L1 (in mm) | 453 |
|------------|-----|
| L2 (in mm) | 433 |

### Type of cable

### 4 threads by wire



### Hirschman plug