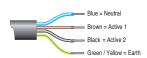

or without box and Zip applications
- Can be used for windows up to 15 m<sup>2</sup>

## Main characteristics

- > High speed motor
- > Sold only by 100 pieces
- > Progressive set limits thanks to the progressive adjusting knob on the head
- > Hirschman plug available

# Certifications







# CHARACTERISTICS Supply voltage 230 V AC / 50 Hz Degree of protection IP 44 Operating temperature 20% -25 to 70°C 80% -10 to 40°C Protection class Class I Limit switch unit Progressive Conformity www.somfy.com/ce



### Performance

| Nominal voltage | 230 V / 50 Hz |
|-----------------|---------------|
| Torque          | 5 Nm          |
| Speed           | 14 rpm        |

### **Dimensions**

| L1 (in mm) | 453 |
|------------|-----|
| L2 (in mm) | 433 |

### Type of cable

### 4 threads by wire



### Hirschman plug