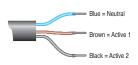

ed for external blinds.



Certifications





()

#### CHARACTERISTICS

| Supply voltage        | 230 V AC / 50 Hz                |
|-----------------------|---------------------------------|
| Degree of protection  | IP 44                           |
| Operating temperature | 20% -25 to 70°C 80% -10 to 40°C |
| Protection class      | Class II                        |
| Limit switch unit     | Progressive                     |
| Conformity            | www.somfy.com/ce                |



| Performance     |               |
|-----------------|---------------|
| Nominal voltage | 230 V / 50 Hz |
| Torque          | 4,5 Nm        |
| Speed           | 30 rpm        |

| Dimensions |     |
|------------|-----|
| L1 (in mm) | 442 |
| L2 (in mm) | 421 |

### Type of cable

3 threads by wire