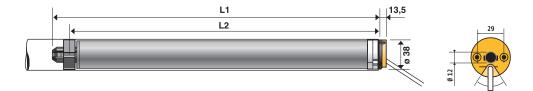

| Performance     |               |
|-----------------|---------------|
| Nominal voltage | 230 V / 50 Hz |
| Torque          | 4,5 Nm        |
| Speed           | 30 rpm        |

| Dimensions |     |
|------------|-----|
| L1 (in mm) | 442 |
| L2 (in mm) | 421 |