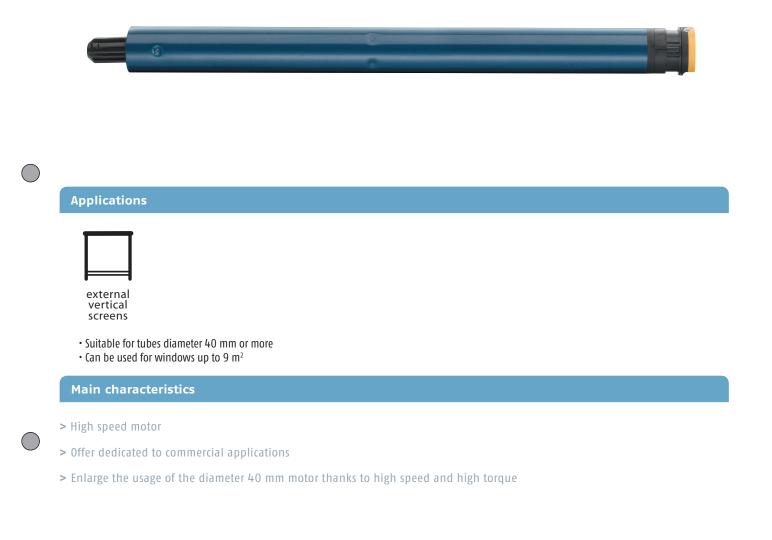

# The first 40 mm solution with high torque and high speed for external blinds.

Certifications

()