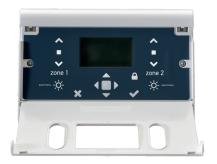

#### **OVERVIEW**

animeo Solo is a central control unit for motorised sun protection products and windows that can be used to control applications on one or two building façades. Designed for small to medium sized buildings, the settings can be made directly by the installer without additional software via the menu-driven LCD display.

#### **FUNCTIONAL FEATURES**

- > Pre-installed basic configuration.
- > Control of the zones directly on the device.
- > Individual settings per zone.
- > Sun, wind, rain, frost and time switching functions, heat retention and heating through the sun
- > Direct operation on the device or via external switch/key switch.