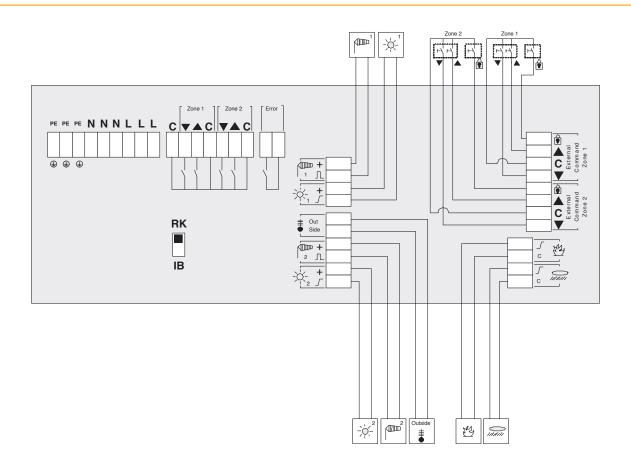

voltage of zone switch IN | SELV, 16 V DC                    |
| Supply voltage of error OUT      | Dry contact, NO, 24 V/1 A max.   |
| Zone relay as motor/RK/IB        | 230 V, 3.0 A, $\cos \phi = 0.95$ |
| Operating temperature            | 0 to 45 °C                       |
| Relative humidity                | Max. 85 %                        |
| Housing material                 | Glass, metal and PC-ABS          |
| Housing dimensions (h x w x d)   | 225 x 149 x 49 mm                |
| Weight                           | 540 g                            |
| Protection class                 | I                                |
| Protection degree                | IP 20                            |
| Conformity                       | www.somfy.com/ce                 |

## **WIRING**