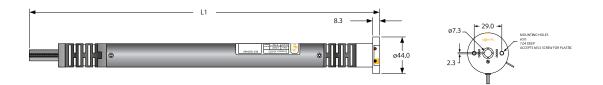

#### Performance

| Nominal voltage                     | 24 V DC                                 |                                      |
|-------------------------------------|-----------------------------------------|--------------------------------------|
| Torque                              | 2 Nm                                    |                                      |
| Speed                               | 28 rpm*                                 | * Adjustable speed from 6 to 28 rpm. |
| End-limit unit versions available   | DCT<br>RTS<br>RS485                     |                                      |
| Radio frequencies available for RTS | 433,42 MHz<br>426,0625 MHz<br>447,7 MHz |                                      |
| Dimensions                          |                                         |                                      |
| L1 (in mm)                          | 406 ±2                                  |                                      |