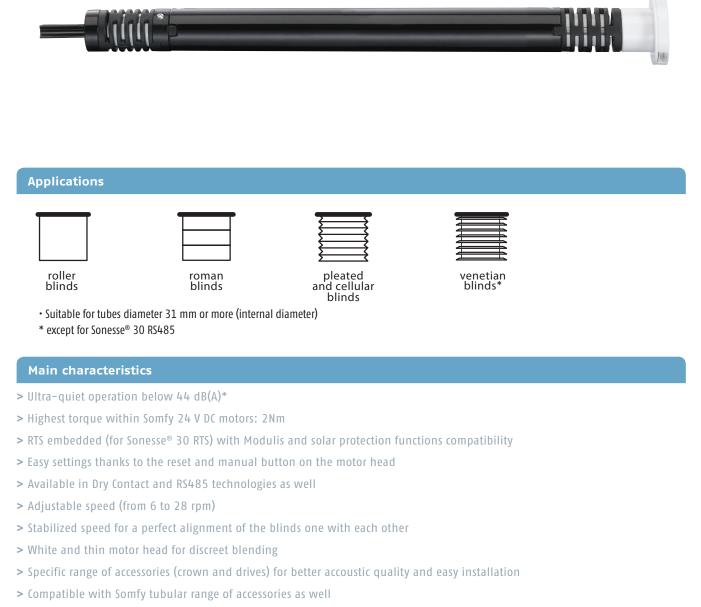

# Somfy ultra-quiet motorization for small blinds, dedicated to interior applications

\*Acoustic pressure at 1 meter of the end-product at nominal torque