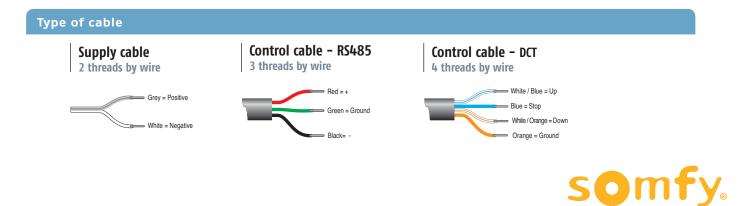

## CHARACTERISTICS

| Supply voltage        | 24 V DC                            |  |  |
|-----------------------|------------------------------------|--|--|
| Degree of protection  | IP 30                              |  |  |
| Operating temperature | 0°C to 60°C                        |  |  |
| Protection class      | Class III                          |  |  |
| Limit switch unit     | Dry Contact, Electronic or Digital |  |  |
| Conformity            | www.somfy.com/ce                   |  |  |