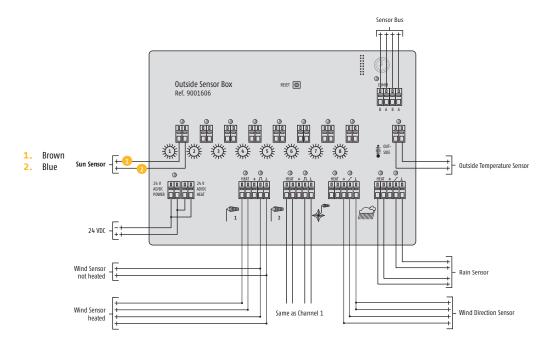

## SOLUTIONS FOR BUILDING CONTROL

Ref. 9050100

Sun sensor for the measuring of luminosity in connection with the Outside Sensor Box (ref. 9001606).

Measurement output is displayed in Lux in the animeo building control solutions.

## **Functional advantages**

- > Take the luminosity of an angle of 150° into account.
- > Up to max. 8 sun sensors can be used in combination with the Outside Sensor Box (ref. 9001606) to cover 8 individual façade orientations.