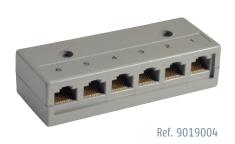

# RS485 6 x RJ45 Bridging Adaptor

animeo Solo

animeo IB+

animeo IP

animeo KNX

animeo LOI

### Installation advantages

- > 6 x RJ45 bridging adapter for the wiring of the RS485 Somfy Digital Network devices.
- > Two holes for mounting to a wall or panel.

### **CHARACTERISTICS**

| Pollutant | Complies with RoHS                                                 |
|-----------|--------------------------------------------------------------------|
| Materials | Housing: ABS, grey color<br>Contacts: gold plated, phosphor bronze |
| Dimension | 103 x 39,9 x 26,5 mm                                               |
| Weight    | 70 g                                                               |