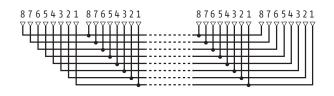

gital Network devices on RS485 network segment.

### Installation advantages

- > 6 x RJ45 bridging adapter for the wiring of the RS485 Somfy Digital Network devices.
- > Two holes for mounting to a wall or panel.

### **CHARACTERISTICS**

| Pollutant | Complies with RoHS                                                 |
|-----------|--------------------------------------------------------------------|
| Materials | Housing: ABS, grey color<br>Contacts: gold plated, phosphor bronze |
| Dimension | 103 x 39,9 x 26,5 mm                                               |
| Weight    | 70 g                                                               |

## **Mounting holes**

# 103.0 mm 60.0 mm 21.5 mm 6 5 4 3 2 1 2 x Ø 4.32 mm through hole with Ø 8.38 c'bore (mounting holes)

# Wiring diagram